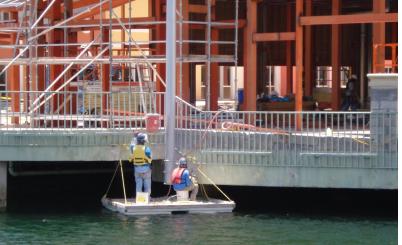

AccuDock floating docks style and durability allow for endless commercial uses.

Ranging from Marinas to Scaffold Platforms, AccuDock can provide a superior floating dock for any scope of work that requires access to the project from the water.

## Commercial Product Line

Aluminum Floating Docks

Aluminum Gangways and Ramps

Marinas

Floating Scaffold/Work Platforms

Heavy Equipment Floatation Capabilities

Floating Pump Supports

Wastewater or Energy Plant Floating Platforms