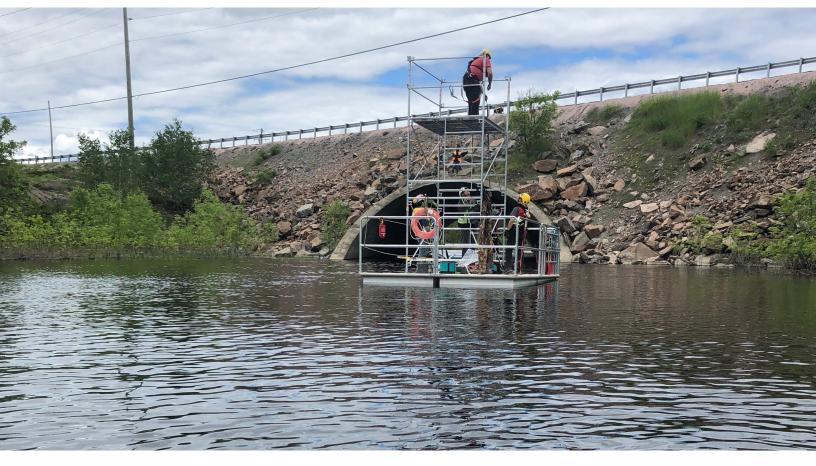

AccuDock floating docks style and durability allow for endless commercial uses.

Ranging from Marinas to Scaffold Platforms, AccuDock can provide a superior floating dock for any scope of work that requires access to the project from the water.

## Commercial Product Line

Aluminum Floating Docks

Aluminum Gangways and Ramps

Marinas

Floating Scaffold/Work Platforms

Heavy Equipment Floatation Capabilities

Floating Pump Supports

Wastewater or Energy Plant Floating Platforms