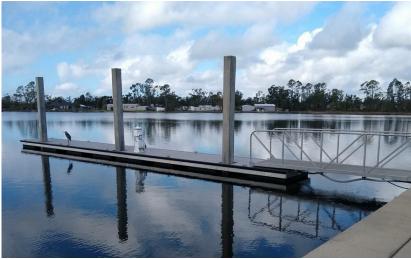

AccuDock floating docks style and durability allow for endless commercial uses.

Ranging from Marinas to Scaffold Platforms, AccuDock can provide a superior floating dock for any scope of work that requires access to the project from the water.

## Commercial Product Line

Aluminum Floating Docks

Aluminum Gangways and Ramps

Marinas

Floating Scaffold/Work Platforms

Heavy Equipment Floatation Capabilities

Floating Pump Supports

Wastewater or Energy Plant Floating Platforms