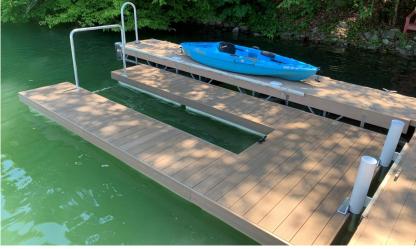

PVC Decking Upgrade

\$10,131

Kayak Drive-Thru Dock Package

PKG-TRF3

Includes: Overhead Assist Bar and

PVC Decking Upgrade

\$3,425

8' x 12' Kayak Slip Dock Package