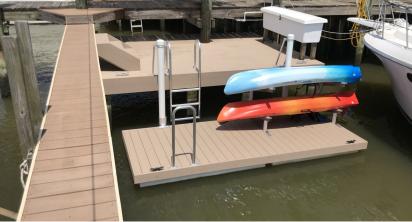

## Kayak and Paddle Sport Packages

5' x 14' Paddleboard Dock Package

PD-5X14

Includes: Paddleboard Railing and PVC Decking Upgrade

\$5,121

12' x 16' Boomer Kayak Slip Dock Package

KD-12X16

Includes: Overhead Assist Bar and