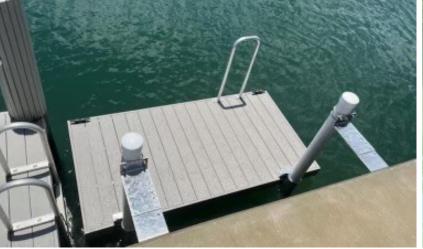

KD-8X12

Includes: Overhead Assist Bar and

PVC Decking Upgrade

\$5,241

5' x 8' Willy Dock Package

KD-WIL4

Includes: PVC Decking Upgrade

\$2,509

4' x 8' Willy Dock Package

KD-WIL4

**Includes: PVC** Decking Upgrade

\$2,201

AccuDock reserves the right to change prices at any time without notice. Prices listed on any other affiliate websites may not be accepted. AccuDock sells floating dock products and accessories through a number of different online channels and AccuDock cannot always control when they are updated. AccuDock reserves the right not to accept a price listed on an affiliate site.