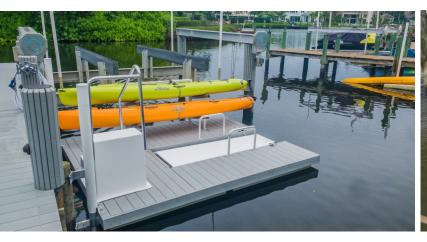

## Kayak and Paddle Sport Packages

5' x 14' Paddleboard Dock Package

PD-5X14

Includes: Paddleboard Railing and PVC Decking Upgrade

\$5,121

12' x 16' Boomer Kayak Slip Dock Package

KD-12X16

Includes: Overhead Assist Bar and