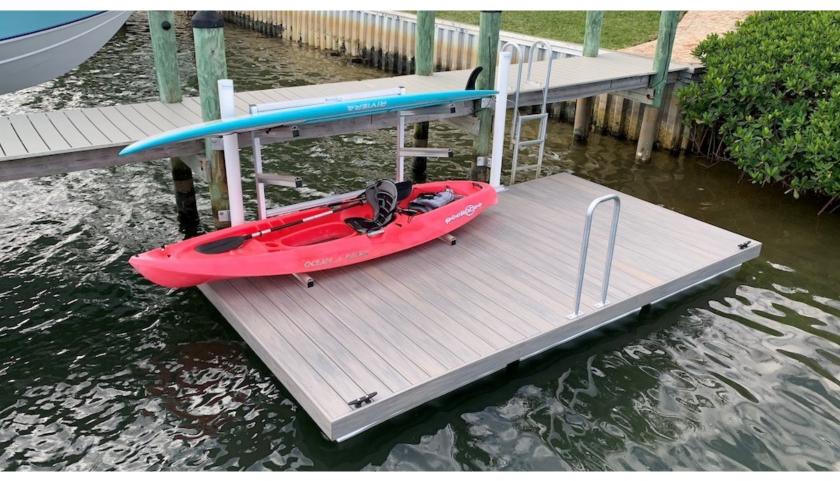

AccuDock Kayak and Paddle Sport Docks are designed and built for all water sport activities. The resulting low freeboard of the docks makes for a smooth transition on and off the water regardless of skill set.

## Benefits of Choosing AccuDock

- Low Profile Providing Safe and Stable Access
- Full Line of Configurations Designed for Water Sports
- Variety of Paddle Sport Specific Packages and Accessories Available
- ADA Compliant Options
- Made in the USA

## Kayak and Paddle Sport Packages

5' x 14' Paddleboard Dock Package

PD-5X14

Includes: Paddleboard Railing and PVC Decking Upgrade

\$5,121

12' x 16' Boomer Kayak Slip Dock Package

KD-12X16

Includes: Overhead Assist Bar and